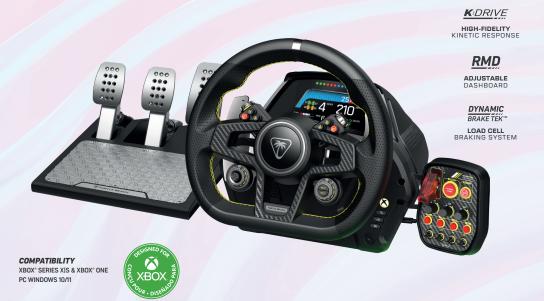

## VELOCITYONE<sup>™</sup> RACE

Shift into a new level of realism with the Turtle Beach<sup>™</sup> VelocityOne<sup>™</sup> Race Wheel & Pedal System, delivering highfidelity performance on Xbox consoles & Windows PCs. Authentic design, direct-drive high-fidelity force feedback and premium technology combine to keep you driving on the edge.

- Authentic, Complete Racing Setup for Xbox<sup>®</sup> & PC •
- Ultra-Realistic K: Drive<sup>™</sup> Force Feedback Motor
- Glide through Gears with Mag-Shift<sup>™</sup> • Paddle Shifters
- Tune & Customize your Setup with the Race Management Display<sup>™</sup>
- Customizable Throttle, Brake & Clutch Pedals
- Dynamic Brake Tek<sup>™</sup> Load-Cell Braking System • for Enhanced Realism

- Modular Control Unit<sup>™</sup> for Critical Car Systems & Adjustments
- Tuner Companion App for Xbox<sup>®</sup>, PC & Mobile Devices
- · Premium, Racing-Grade Design with Versatile Mounting Solutions
- Turtle Beach Audio Tuning Onboard