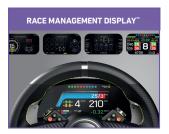

- Authentic, Complete Racing Setup for Xbox<sup>®</sup> & PC •
- Ultra-Realistic K: Drive<sup>™</sup> Force Feedback Motor
- Glide through Gears with Mag-Shift<sup>™</sup> • Paddle Shifters
- Tune & Customize your Setup with the Race Management Display<sup>™</sup>
- Customizable Throttle, Brake & Clutch Pedals
- Dynamic Brake Tek<sup>™</sup> Load-Cell Braking System • for Enhanced Realism