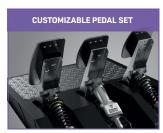

- Authentic, Complete Racing Setup for Xbox<sup>®</sup> & PC •
- Ultra-Realistic K: Drive<sup>™</sup> Force Feedback Motor
- Glide through Gears with Mag-Shift<sup>™</sup> • Paddle Shifters
- Tune & Customize your Setup with the Race Management Display<sup>™</sup>
- Customizable Throttle, Brake & Clutch Pedals
- Dynamic Brake Tek<sup>™</sup> Load-Cell Braking System • for Enhanced Realism